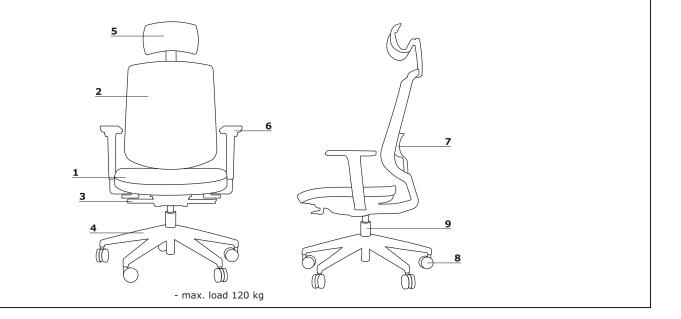

## **Technical specification**

- 1 Seat moulded foam, density of 66 kg/m3, 55 mm thick; upholstered, sliding
- 2 Backrest mesh in Runner colours
- 3 Mechanism Auto Synchro; OPTION WITH EXTRA CHARGE - Synchro Pro
- 4 Base 5-star, polypropylene, Ø=680 mm, h=124 mm; OPTION WITH EXTRA CHARGE - 5-star, polished aluminium, Ø=680 mm, h=124 mm
- 5 OPTION WITH EXTRA CHARGE headrest black
- **6 OPTIONS WITH EXTRA CHARGE:**
- •armrest 2D V3 polyurethane, colour: black
- •armrest 3D V3 polyurethane, colour: black
- 7 OPTION WITH EXTRA CHARGE manual height adjustable (60 mm) lumbar support
- 8 Castors Ø65 mm, for soft floors PP+PA, colour: black; OPTION WITH EXTRA CHARGE - for hard floors PP+PA, colour: black
- 9 Actuator steal gas spring; adjustment range 100 mm; colour: chrome or black

## **Dimensions (mm)**