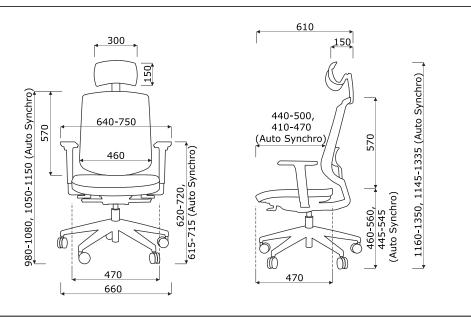

specification**

- 1 Seat moulded foam, density of 66 kg/m3, 55 mm thick; upholstered, sliding
- 2 Backrest mesh in Runner colours
- 3 Mechanism Auto Synchro; OPTION WITH EXTRA CHARGE - Synchro Pro
- 4 Base 5-star, polypropylene, Ø=680 mm, h=124 mm; OPTION WITH EXTRA CHARGE - 5-star, polished aluminium, Ø=680 mm, h=124 mm
- 5 OPTION WITH EXTRA CHARGE headrest black
- **6 OPTIONS WITH EXTRA CHARGE:**
- •armrest 2D V3 polyurethane, colour: black
- •armrest 3D V3 polyurethane, colour: black
- 7 OPTION WITH EXTRA CHARGE manual height adjustable (60 mm) lumbar support
- 8 Castors Ø65 mm, for soft floors PP+PA, colour: black; OPTION WITH EXTRA CHARGE - for hard floors PP+PA, colour: black
- 9 Actuator steal gas spring; adjustment range 100 mm; colour: chrome or black



## **Dimensions (mm)**